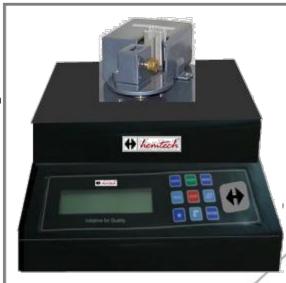

## STIFFNESS TESTER

Model: HT-TST

HT-TST is simple to use Digital Stiffness Tester. Easy to operate system makes it ideal solution for the Stiffness Test. It is simple but fairly accurate.

Digital Display and key board helps in easy setting up and testing...

## **Features**

- Desk Top system
- 2 Line, Backlit LCD display.
- Embedded Push Button Control on panel.
- Automatic Test Cycle.

Upon pressing Start, the Stiffness Tester will record the 15° Stiffness on Left Side and then 15° Stiffness on Right Side and come back to center parking position).

- Results Shown:
  - Left Stiffness.
  - Right Stiffness
  - ✓ Average Stiffness.
- No Human Error.
- With Auto-Calibration Facility using Physical Weights.
- Calibration kit and weights supplied as standard with the machine.