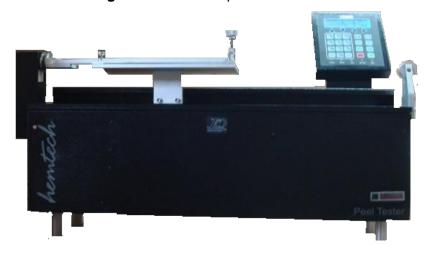

## **PEEL TESTER**

**Model: HT-PEEL-H** 

HT-PEEL-H is a specially developed Horizontal Peel Tester for near 180 deg. Peel Test for Adhesive Test on various substrate.

Easy to operate Micro-controller based system provides ease of operation. It is simple but very accurate.

Digital Display and key board helps in easy setting up and testing.

## **Features**

- Desk Top system
- Accurate Force Measurement
- Precise Drive system
- **Digital Operating Console**
- Digital Readout
- Easy to Operate
- Computer interface & Software (Optional)