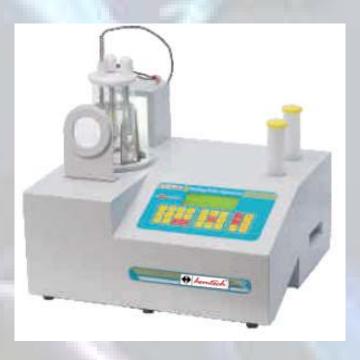

## **MELTING POINT APPARATUS**

Model: HT-MP-TC1

Supplied with 250ml Beaker, Teflon Assembly for holding capillary, Heater, RTD Sensor, Silicon Oil, Melting Capillary one end sealed (Pack of 100 Nos), Boiling Tube, Teflon Coated Magnetic Paddle, Power Cord, Operational & Instruction Manual, Manufacturer Test Certificate and Warranty Card.

## Salient Features :-

- \* Built in Magnetic Stirrer with soft touch Key Speed Controller with audio sound.
- \* Simultaneous Display of Melting Range as MP1 & MP2.
- \* Automatic Temperature Heating depending upon heating requirement.
- \* Electronic Temperature Regulator to increase / decrease heating rate.
- \* Facility to enter set temperature by using soft touch keypad.
- \* Soft Touch Keypad to prevent contact problem.
- \* Over heating protection by heating cut-off.
- \* On-site Temperature Calibration by Calibrated Thermometer / Temperature Indicator.
- \* Re-Call Default factory set calibrated temperature data.