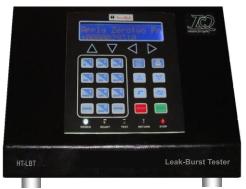

## Leak - Burst Tester

Model: HT-LBT

HT-LBT is a easy to use Leak / Burst Tester which facilitate the Leak Test as well as Burst Test by Pressurising package. For Leak it uses Pressure Decay method.

## **Features**

Micro-controller based 2 X 16 large Backlit LCD Display Leak Mode & Burst Mode Flexible Parameter setting

- Charge Pressure setting
- Stabilisation Time Setting
- **Testing Time Setting**
- Decay measurement
- Pass Fail Limit setting

5 test memory for Leak Test Mode Display of results

- Peak Burst Pressure (for Burst Test)
- Pressure Decay (for Leak Test)

One side Open Package Test

**Closed Package Test Fixture** 