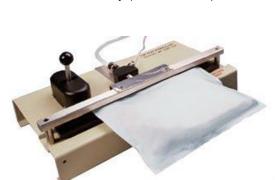

## **Application**

Leak & Burst Testing for All side sealed pouch Burst Test for Three side sealed Pouch

5 test memory for Leak Test Mode Display of results

- Peak Burst Pressure (for Burst Test)
- Pressure Decay (for Leak Test)

One side Open Package Test

**Closed Package Test Fixture** 