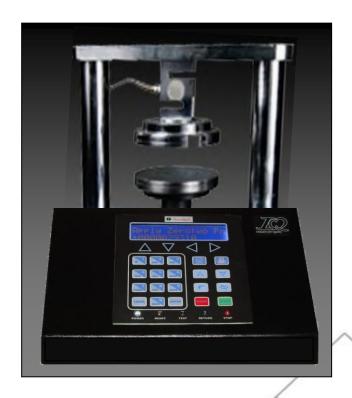

## **Top Load Tester**

Model: HT-TLT

**HT-TLT** is a Bottle Top Load Tester useful for Testing various types of Bottles for measuring the Top Load.

Being Digital, it offers easy and accurate measurement of Compression Load. Various Models are available for Capacities up to 1000 Kg.

Backlit Digital LCD Display and key board helps in easy setting up and testing.

## **Features**

- Microcontroller based
- Electro Pneumatic
- Desk Top system
- Meets Standards
- Auto Stop on Completion
- Backlit Digital LCD Display