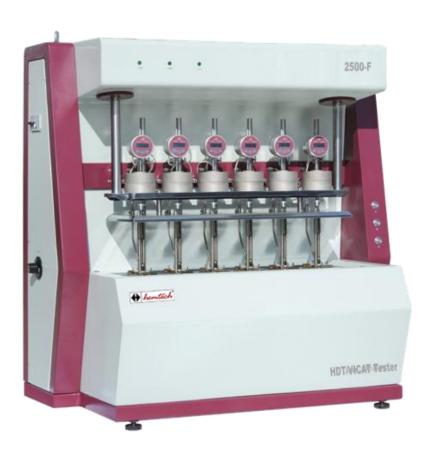

# HDT / VICAT Tester 2500 Series

2500-F

## HDT/VICAT Tester HT- HDT-VICAT

HT-HDT/VICAT are advanced HDT/VICAT Testers incorporate extensive range of features making it ideal for performing Heat Deflection and Vicat Softening Test as per the International and National standards at affordable price.

#### **Features Model HT- HDTVICAT 2516**

- High strength frame
- Micro Controller based design
- Touch Screen Console
- Fully Digital Sensing
- High Resolution Measurement
- Automatic Lifting Mechanism
- Automatic Fume Exhaust

#### **Specification**

Temperature Range : up to 300 deg C

Heating Rate : 120 deg C / hr and 50 deg C / hr

Heating Rate Error : +/- 1% per 6 min
Maximum Temperature Error : +/- 0.5 deg C
Number of Station : 6 stations

Number of Sensing Points : 6 points each for a station for better accuracy

Deformation Measuring Device : Digital Gauge with Communication

Deformation Measuring Accuracy : 0.002 mm or better

Cooling : Natural above 150 deg C & Water below 150 deg C